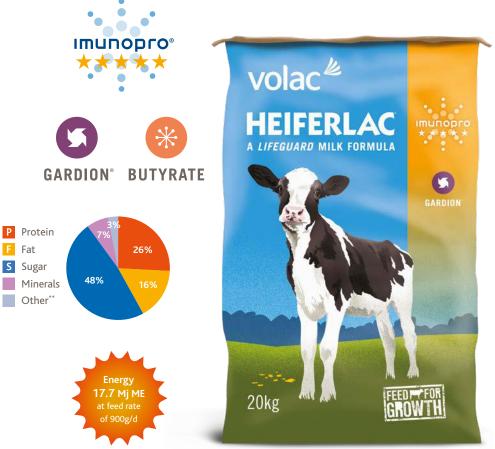

## HEIFERLAC® When only the best will do

**DESIGNED TO DRIVE** 900G **GROWTH** PER DAY\*

- Maximum Imunopro® content for long term performance
- Maximum programming and maximum growth
- · Ideal for Pedigree and high EBI herds
- Gardion health package
- · Highest leucine level

## The Lifeguard range – at a glance

| Product         | Growth target<br>per day | ımunopro  | P<br>Protein | F<br>Fat | <b>S</b><br>Sugar | Supplements               | Leucine<br>% of total<br>formula | Lysine<br>% of total<br>formula | Methionine<br>% of total<br>formula | Energy<br>Mj ME/kg DM | Mixing rate |
|-----------------|--------------------------|-----------|--------------|----------|-------------------|---------------------------|----------------------------------|---------------------------------|-------------------------------------|-----------------------|-------------|
| HEIFERLAC       | 900g                     | * * * * * | 26%          | 16%      | 48%               | GARDION°  ** BUTYRATE     | 2.64                             | 2.52                            | 0.82                                | 19.7                  | 150g/L      |
| BLOSSOM HI-SPEC | 900g                     | * * * *   | 25%          | 17%      | 46%               | NUTRY-LYST**  ** BUTYRATE | 2.28                             | 2.09                            | 0.78                                | 19.6                  | 150g/L      |
| BLOSSOM         | 750g                     | *<br>*    | 23%          | 18%      | 48%               | GARDION°  ** BUTYRATE     | 2.12                             | 2.00                            | 0.74                                | 19.8                  | 125g/L      |
| <b>ENERLAC</b>  | 625g                     | <b>*</b>  | 20%          | 20%      | 46.5%             | GARDION°  ** BUTYRATE     | 1.90                             | 1.92                            | 0.67                                | 19.4                  | 125g/L      |