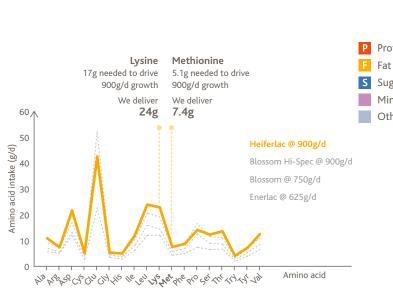

## HEIFERLAC® When only the best will do

**DESIGNED TO DRIVE** 900G **GROWTH** PER DAY\*

- Maximum Imunopro® content for long term performance
- Maximum programming and maximum growth
- · Ideal for Pedigree and high EBI herds
- Gardion health package
- · Highest leucine level

## The Lifeguard range – at a glance

| Product         | Growth target<br>per day | ımunopro  | P<br>Protein | F<br>Fat | <b>S</b><br>Sugar | Supplements               | Leucine<br>% of total<br>formula | Lysine<br>% of total<br>formula | Methionine<br>% of total<br>formula | Energy<br>Mj ME/kg DM | Mixing rate |
|-----------------|--------------------------|-----------|--------------|----------|-------------------|---------------------------|----------------------------------|---------------------------------|-------------------------------------|-----------------------|-------------|
| HEIFERLAC       | 900g                     | * * * * * | 26%          | 16%      | 48%               | GARDION°  ** BUTYRATE     | 2.64                             | 2.52                            | 0.82                                | 19.7                  | 150g/L      |
| BLOSSOM HI-SPEC | 900g                     | * * * *   | 25%          | 17%      | 46%               | NUTRY-LYST**  ** BUTYRATE | 2.28                             | 2.09                            | 0.78                                | 19.6                  | 150g/L      |
| BLOSSOM         | 750g                     | *<br>*    | 23%          | 18%      | 48%               | GARDION°  ** BUTYRATE     | 2.12                             | 2.00                            | 0.74                                | 19.8                  | 125g/L      |
| <b>ENERLAC</b>  | 625g                     | <b>*</b>  | 20%          | 20%      | 46.5%             | GARDION°  ** BUTYRATE     | 1.90                             | 1.92                            | 0.67                                | 19.4                  | 125g/L      |